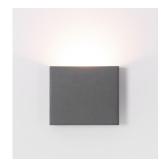

## WL3215

# 5W Down Square Wall Light

### Description

Slim wall light; No visible screws; IP65;

**Finish** 

Black/White/Grey

Material

Aluminium

120D

#### Luminaire

Wall light suitable for indoor and outdoor area crossing: No

Warranty: 5 Years

The photograph may not match the reference exactly. Please read the product description to identify the finish.