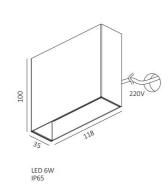

### Description

Slim wall light; No visible screws; IP65;

**Finish** 

Black/White/Grey

Material

Aluminium

120D

#### Light source

Light source: CN Brand long COB Output (W): 4.32W (120mA, 36V) Total power consumption (W): 5W Color temperature: 2700K/3000K/4000K

CRI: ≥90

Photobiological risk: RG1 Real Lumen: 432lm Qty Leds: 16 Lm/Real W: 86.4lm

Life Time: 50.000h L90B20

MacAdam steps: 3

UGR: 14

**GEAR** 

This product is supplied with gear. With built-in Eaglerise non dimmable driver CS-12-120 SB1 120mA 28-42VDC.

#### Luminaire

Wall light suitable for indoor and outdoor area crossing: No

Warranty: 5 Years

The photograph may not match the reference exactly. Please read the product description to identify the finish.